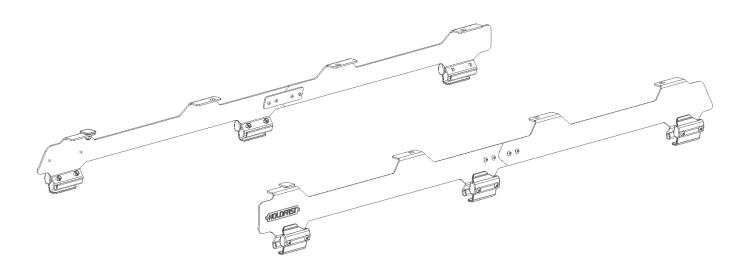

## ADVENTURE RACK CLAMPIG KIT

## SUZUKI JIMNY (2018-CURRENT) 4TH GEN

Important Note: Please follow these instructions carefully. Holdfast may not be held liable for any damage caused by incorrect installation of this product.

**WARNING!** HOLDFAST ADVENTURE RACKS USUALLY HAVE A HIGHER LOAD RATING THAN THE VEHICLES ROOFS TO WHICH IT IS MOUNTED TO. PLEASE REFER TO THE MANUFACTURERS SPECIFICATION BEFORE LOADING THE RACK. HOLDFAST CAN NOT BE HELD RESPONSIBLE FOR ANY IMPROPER LOADING ABOVE THE MANUFACTURE SPECIFIED LOAD CAPACITY.