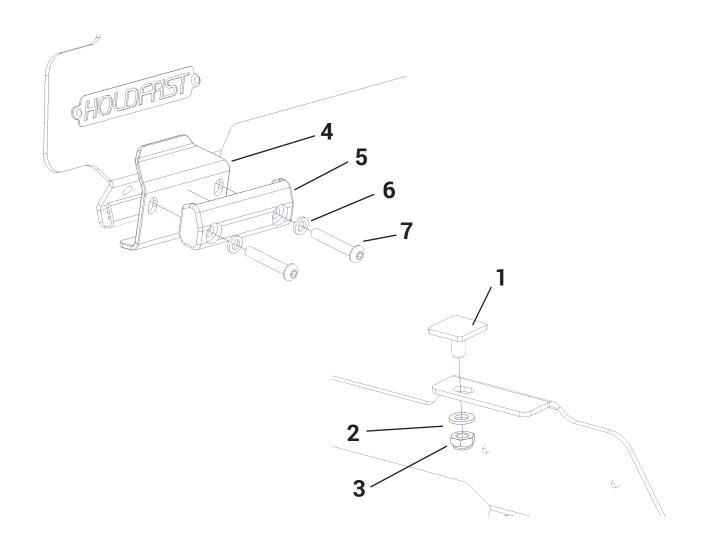

## WHATS IN THE BOX

| 1        | 26mm M8x16 SQ HEAD BOLT | 8  |
|----------|-------------------------|----|
| <u> </u> | ·                       | _  |
| 2        | STANDARD 8mm WASHER     | 8  |
| 3        | M8 NYLOC NUT            | 8  |
| 4        | FOOT CLAMP              | 6  |
| 5        | NYLON CLAMP COVER       | 6  |
| 6        | 6mm WASHER SS           | 12 |
| 7        | M6x35 TORXS BUTTON SS   | 12 |