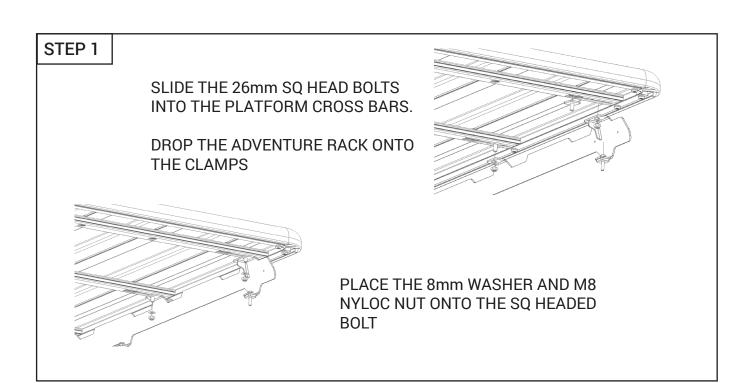

## WHATS IN THE BOX

| 1        | 26mm M8x16 SQ HEAD BOLT | 8  |
|----------|-------------------------|----|
| <u> </u> | ·                       | _  |
| 2        | STANDARD 8mm WASHER     | 8  |
| 3        | M8 NYLOC NUT            | 8  |
| 4        | FOOT CLAMP              | 6  |
| 5        | NYLON CLAMP COVER       | 6  |
| 6        | 6mm WASHER SS           | 12 |
| 7        | M6x35 TORXS BUTTON SS   | 12 |