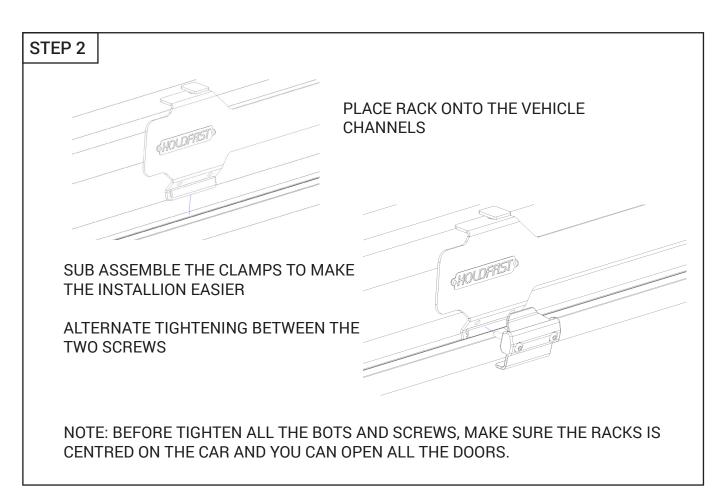

## SUZUKI JIMNY (2018-CURRENT) 4TH GEN

Important Note: Please follow these instructions carefully. Holdfast may not be held liable for any damage caused by incorrect installation of this product.

**WARNING!** HOLDFAST ADVENTURE RACKS USUALLY HAVE A HIGHER LOAD RATING THAN THE VEHICLES ROOFS TO WHICH IT IS MOUNTED TO. PLEASE REFER TO THE MANUFACTURERS SPECIFICATION BEFORE LOADING THE RACK. HOLDFAST CAN NOT BE HELD RESPONSIBLE FOR ANY IMPROPER LOADING ABOVE THE MANUFACTURE SPECIFIED LOAD CAPACITY.